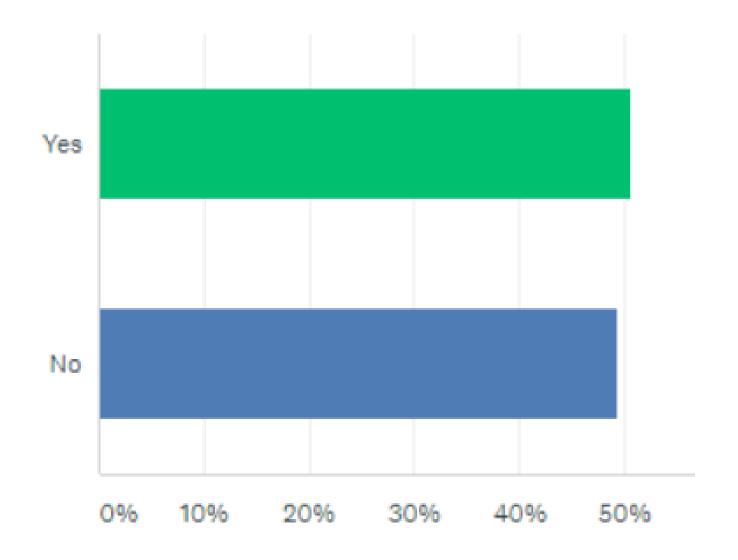

## Remote work has not been difficult to any of respondents

Working remote with clients have been easy to respondents

38% of respondents have offered their expertise as Pro-Bono

More than 50% of these are currently on paid assignments.