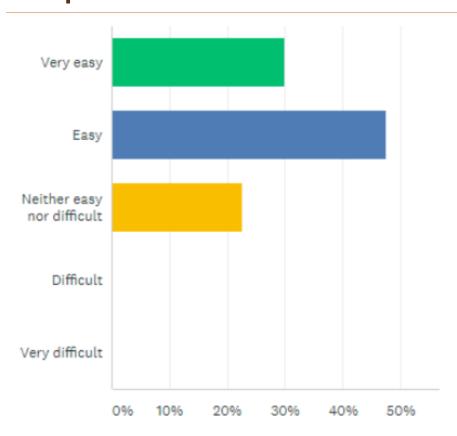

## Remote work has not been difficult to any of respondents

Working remote with clients have been easy to respondents

38% of respondents have offered their expertise as Pro-Bono

More than 50% of these are currently on paid assignments.