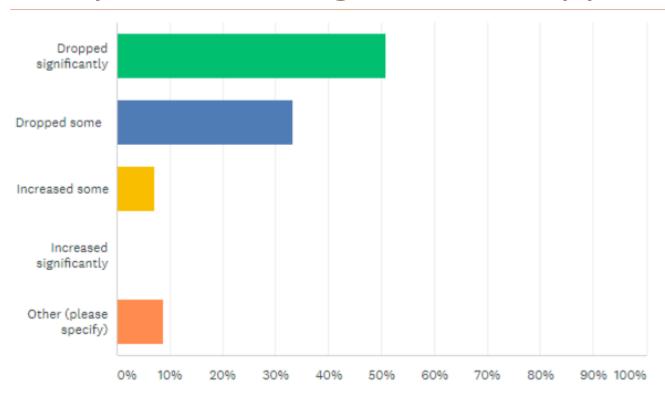

#### Has your invoicing / work dropped or increased?

Most of respondents' invoicing has dropped (84%)

Those replying other some replied that they did not have assignment before epidemic either.

50% of respondents are currently working on paid assignments