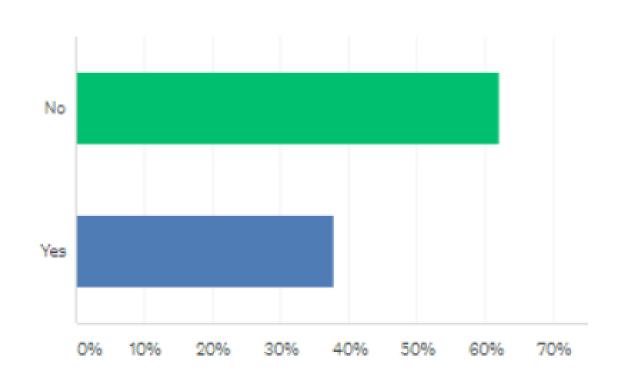

## Remote work has not been difficult to any of respondents

Working remote with clients have been easy to respondents

38% of respondents have offered their expertise as Pro-Bono

More than 50% of these are currently on paid assignments.