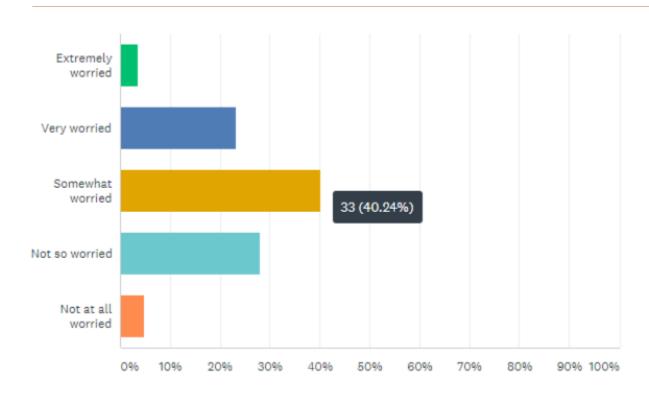

## How worried are you about the impact of corona virus on your company or business?

1/3 of respondents are not very worried about the impact of coronavirus on their company or business.

27% are very or extremely worried.