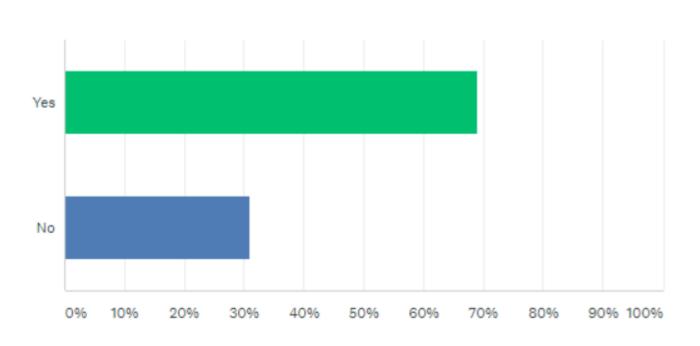

### How coronavirus has economically affected your work with clients?

Almost 70% of respondents are affected economically because of the epidemic.

1/3 of respondents are not affected economically.